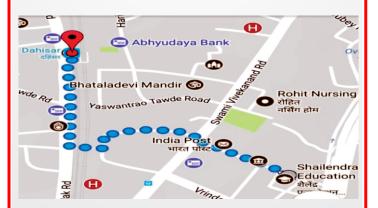

yment :

Name of the Beneficiary

"Prin, Shailendra Edu. Soc. Arts, Com. & Sci. College,"

#### payable at Mumbai.

| Account no. :   | 0125101028449       |
|-----------------|---------------------|
| IFSC Code :     | CNRB0000125         |
| MICR Code no. : | 400015022           |
| Bank Address :  | Canara Bank,        |
|                 | Dahisar East Branch |

### **Contact Persons**

| Mr. Bhikaji Khetle  | : | 9920980563 |
|---------------------|---|------------|
| Mr. Sachin Kapdekar | : | 8097962717 |
| Ms. Vibha Walwaikar | : | 8693001818 |
| Mr. Gurunath Chavan | : | 9821377119 |
| Mr. Sameer Naik     | : | 9969202534 |

### College Website

shailendradegreecollege.in

### College e-mail id

sha\_deg\_col@yahoo.co.in

Contact No. (College Office)

022-28489664

# How to reach